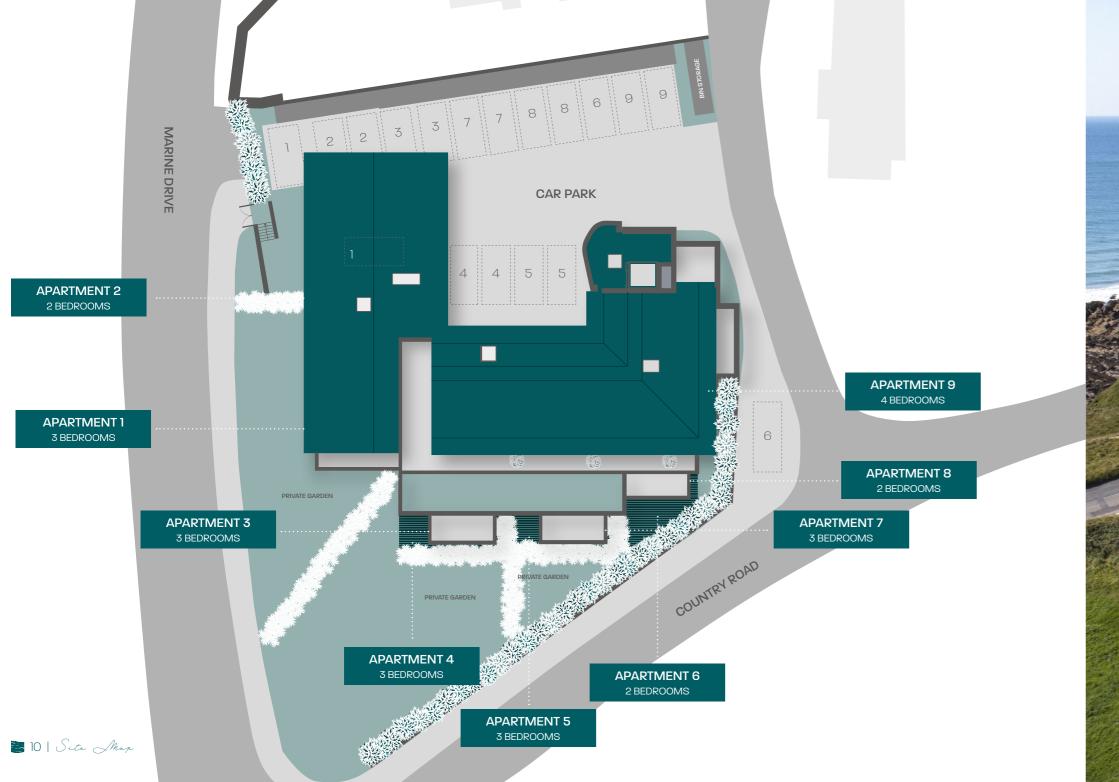

### FIRST FLOOR DIMENSIONS

| APARTMENT 1 1080.5SQFT   100.38M <sup>2</sup>                                                                                                                                                                                                                                                                                                                                                                                                                        |                 |     | APARTMENT 4<br>1076.86SQFT   100.04M <sup>2</sup> |                 | APARTMENT 5<br>1104.19SQFT   102.58M <sup>2</sup>                                                                                                                                                                                                                                                                                                                                                                                                                   |                 | APARTMENT 6<br>1015.859QFT   94.37M <sup>2</sup> |                 | APARTMENT 1<br>1080.5SQFT   100.38M <sup>2</sup> |                 | APARTMENT 2<br>834.86SQFT   77.51M <sup>2</sup> |                 | APARTMENT 3<br>1094.18SQFT   101.65M <sup>2</sup> |                 | APARTMENT 7<br>1104.19SQFT   102.58M² |                 | APARTMENT 8 1015.85SQFT   94.37M <sup>2</sup> |                 |
|----------------------------------------------------------------------------------------------------------------------------------------------------------------------------------------------------------------------------------------------------------------------------------------------------------------------------------------------------------------------------------------------------------------------------------------------------------------------|-----------------|-----|---------------------------------------------------|-----------------|---------------------------------------------------------------------------------------------------------------------------------------------------------------------------------------------------------------------------------------------------------------------------------------------------------------------------------------------------------------------------------------------------------------------------------------------------------------------|-----------------|--------------------------------------------------|-----------------|--------------------------------------------------|-----------------|-------------------------------------------------|-----------------|---------------------------------------------------|-----------------|---------------------------------------|-----------------|-----------------------------------------------|-----------------|
| BEDROOM 1                                                                                                                                                                                                                                                                                                                                                                                                                                                            | 3750MM X 2965MM | KI  | ITCHEN                                            | 3067MM X 3131MM | KITCHEN                                                                                                                                                                                                                                                                                                                                                                                                                                                             | 3183MM X 3303MM | KITCHEN/ LIVING                                  | 6354MM X 7558MM | KITCHEN /DINING                                  | 4726MM X 4921MM | KITCHEN /LIVING                                 | 4017MM X 8572MM | KITCHEN                                           | 3067MM X 3131MM | KITCHEN                               | 3183MM X 3303MM | KITCHEN/LIVING                                | 6354MM X 7558MM |
| EN SUITE                                                                                                                                                                                                                                                                                                                                                                                                                                                             | 2273MM X 1500MM | Ll' | IVING                                             | 4397MM X 6536MM | LIVING                                                                                                                                                                                                                                                                                                                                                                                                                                                              | 4540MM X 6208MM | BEDROOM 1                                        | 4471MM X 4818MM | LIVING                                           | 4595MM X 3575MM | DINING                                          | 2304MM X 2588MM | LIVING                                            | 4397MM X 6536MM | LIVING                                | 4540MM X 6208MM | BEDROOM 1                                     | 4471MM X 4818MM |
| BEDROOM 2                                                                                                                                                                                                                                                                                                                                                                                                                                                            | 4580MM X 2377MM | ВІ  | EDROOM 1                                          | 3253MM X 3808MM | BEDROOM 1                                                                                                                                                                                                                                                                                                                                                                                                                                                           | 3245MM X 3682MM | EN SUITE                                         | 3093MM X 1700MM | BALCONY                                          | 5810MM X 1771MM | BEDROOM 1                                       | 3063MM X 2478MM | BEDROOM 1                                         | 3216MM X 3808MM | BEDROOM 1                             | 3253MM X 3682MM | EN SUITE                                      | 3093MM X 1700MM |
| BEDROOM 3                                                                                                                                                                                                                                                                                                                                                                                                                                                            | 3468MM X 2256MM | Ef  | N SUITE                                           | 1500MM X 2635MM | EN SUITE                                                                                                                                                                                                                                                                                                                                                                                                                                                            | 1500MM X 2629MM | BEDROOM 2                                        | 3897MM X 4457MM |                                                  |                 | BEDROOM 2                                       | 3063MM X 2699MM | EN SUITE                                          | 1500MM X 2635MM | EN SUITE                              | 1500MM X 2629MM | BEDROOM 2                                     | 3897MM X 4457MM |
| BATHROOM                                                                                                                                                                                                                                                                                                                                                                                                                                                             | 3476MM X 2120MM | В   | EDROOM 2                                          | 3199MM X 4262MM | BEDROOM 2                                                                                                                                                                                                                                                                                                                                                                                                                                                           | 3253MM X 3232MM | BATHROOM                                         | 2200MM X 3051MM |                                                  |                 | BATHROOM                                        | 3375MM X 1829MM | BEDROOM 2                                         | 3199M X 4262MM  | BEDROOM 2                             | 3183MM X 4681MM | BATHROOM                                      | 2200MM X 3051MM |
| PRIVATE PATIO                                                                                                                                                                                                                                                                                                                                                                                                                                                        | 4870MM X 2000MM | В   | EDROOM 3                                          | 2688MM X 3232MM | BEDROOM 3                                                                                                                                                                                                                                                                                                                                                                                                                                                           | 3183MM X 4681MM | PRIVATE PATIO                                    | 5300MM X 5600MM |                                                  |                 | BALCONY                                         | 1500MM X 3873MM | BEDROOM 3                                         | 2688MM X 3629MM | BEDROOM 3                             | 3253MM X 3232MM | BALCONY                                       | 4214MM X 1750MM |
|                                                                                                                                                                                                                                                                                                                                                                                                                                                                      |                 | В   | ATHROOM                                           | 2092MM X 2322MM | BATHROOM                                                                                                                                                                                                                                                                                                                                                                                                                                                            | 2115MM X 2441MM |                                                  |                 |                                                  |                 |                                                 |                 | BATHROOM                                          | 2092MM X 2322MM | BATHROOM                              | 2115MM X 2441MM |                                               |                 |
|                                                                                                                                                                                                                                                                                                                                                                                                                                                                      |                 | PI  | RIVATE PATIO                                      | 7400MM X 2670MM | PRIVATE PATIO                                                                                                                                                                                                                                                                                                                                                                                                                                                       | 7400MM X 2670MM |                                                  |                 |                                                  |                 |                                                 |                 | BALCONY                                           | 3913MM X 1750MM | BALCONY                               | 3913MM X 1750MM |                                               |                 |
| Marine Drive LTD have made every effort to accurately represent the Perrantide floorplans, site plan and room dimensions as they have been designed. However, please note that floorplans show approximate measurements only. Exact layout, sizes and measurements may vary.  The dimensions are not intended to be used for carpet sizes, appliance sizes or items of furniture. Floorplans have been sized to fit the page, as a result this plan is not to scale. |                 |     |                                                   |                 | Marine Drive LTD have made every effort to accurately represent the Perrantide floorplans, site plan and room dimensions as they have been designed. However, please note that floorplans show approximate measurements only. Exact layout, sizes and measurements may vary. The dimensions are not intended to be used for carpet sizes, appliance sizes or items of furniture. Floorplans have been sized to fit the page, as a result this plan is not to scale. |                 |                                                  |                 |                                                  |                 | First Floor 191                                 |                 |                                                   |                 |                                       |                 |                                               |                 |