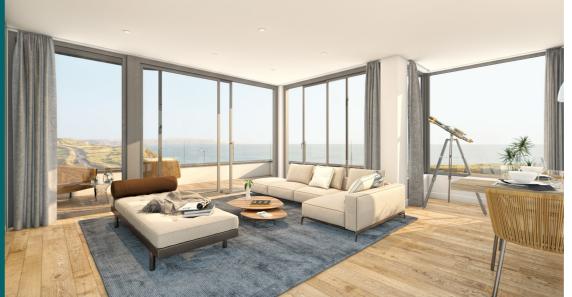

The well-lit spaces themselves offer immediate access to each property's private sea view terrace, creating a spacious, airy feel as well as opportunities for entertaining.

With digital and satellite connection points and super fast fibre broadband – the building is wired for CAT6 – as standard, the living spaces of these apartments are the ultimate in modern convenience.

You'll have that low energy dimmable mood lighting throughout here too, making it easy to achieve a warm and cosy feeling or lively brightness as desired.

Outdoor Spaces

Perrantide's southerly aspect and elevated position mean the balconies, private terraces and private patios offered by every apartment reward you with far-reaching coast and country views.