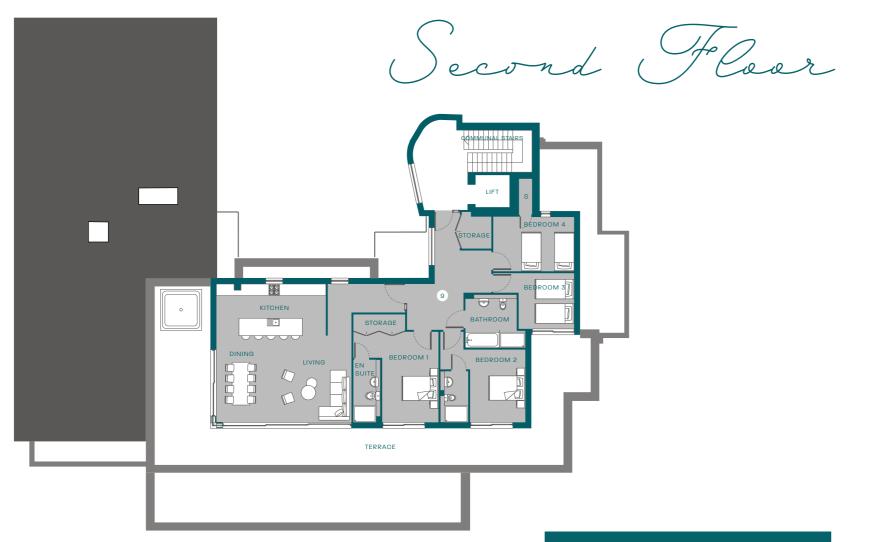

PENTHOUSE DIMENSIONS

To view our floor plans in more detail, check out our website; www.perrantide.co.uk

### PENTHOUSE 1605.39SQFT | 149.14M<sup>2</sup>

| KITCHEN /LIVING | 7008MM X 7172MM | BEDROOM 3 | 4165MM X 2882MM  |
|-----------------|-----------------|-----------|------------------|
| BEDROOM 1       | 4396MM X 4675MM | BEDROOM 4 | 4165MM X 2855MM  |
| EN SUITE        | 1380MM X 3248MM | BATHROOM  | 2660MM X 2727MM  |
| BEDROOM 2       | 4404MM X 3771MM | TERRACE   | 21230MM X 9208MM |
| EN SUITE        | 1462MM X 2648MM |           |                  |