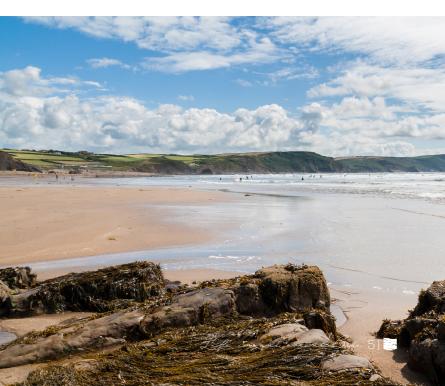

If you choose to take the stroll along the picturesque South-West Coast Path from Perrantide into town, you'll pass the viewing spot at Compass Point before hitting Bude's Crooklets and Summerleaze beaches. Both of these are golden, clean, and safe, rated Excellent according to European Standards.

You also have a surfeit of local beaches. As well as Crooklets and Summerleaze right on your doorstep, the Blue Flag Widemouth Bay is one of the most popular with both surfers and families. It turns into exciting rock pools at low tide. Or, if you like your beaches to have pebbles as well as sand, Northcott Mouth with its famous shipwreck is Port Isaac. You really are spoiled for choice for charm in the local area. only a mile north of Bude.