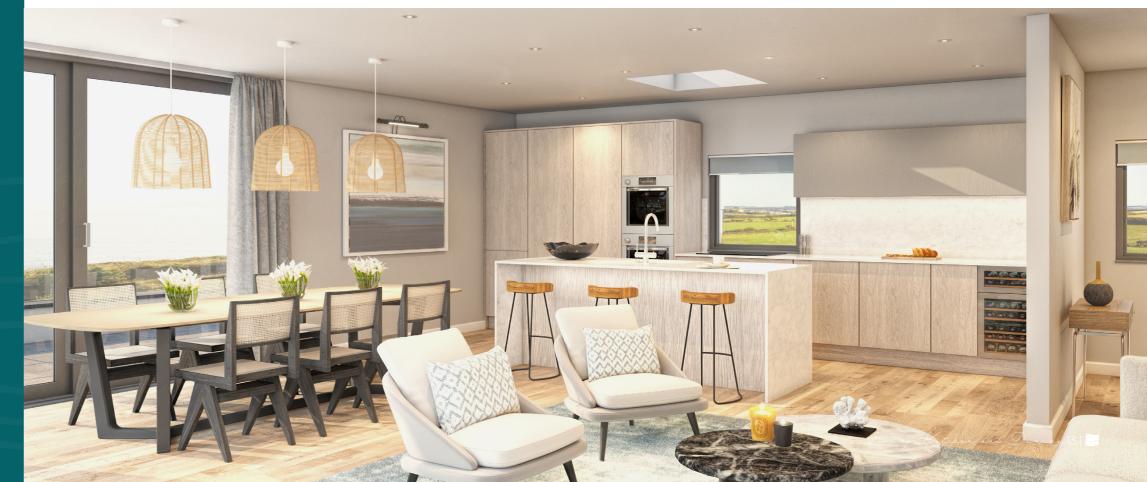

Every year, the Bude for Food Festival and Bude Jazz Festival add even more variety and life to an already rich selection of local options.

Living, Kitchen and Dining

Perrantide's apartments are designed for contemporary living, built to a high specification with a focus on comfort, energy efficiency, and performance.

Throughout the generous combined living, kitchen, and dining spaces of each apartment are low-energy lights, most with dimmers, providing mood lighting with low running costs. The high-quality kitchen is complemented by natural stone worktops, market leading integrated appliances and boiling water taps.