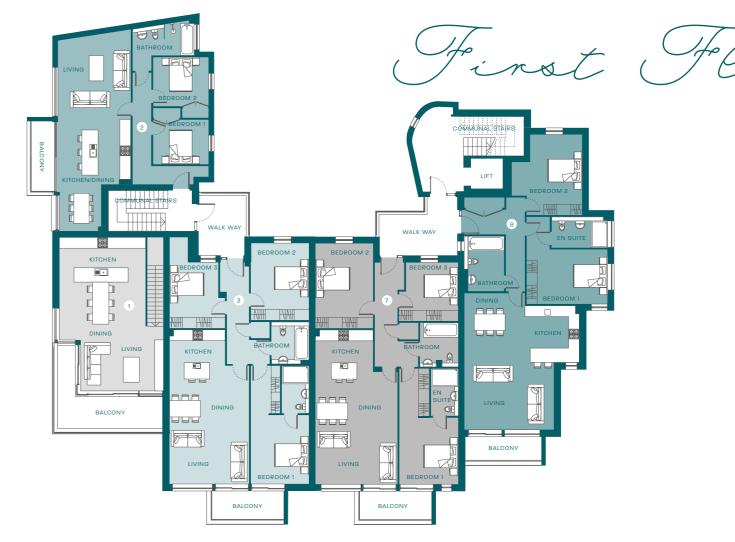

To view our floor plans individually, check out our website; www.perrantide.co.uk

### FIRST FLOOR DIMENSIONS

| APARTMENT 1 1080.5SQFT   100.38M <sup>2</sup>                                                                                                                                                                                                                                                                                                                                                                                                                        |                 |     | APARTMENT 4<br>1076.86SQFT   100.04M <sup>2</sup> |                 | APARTMENT 5<br>1104.19SQFT   102.58M <sup>2</sup>                                                                                                                                                                                                                                                                                                                                                                                                                   |                 | APARTMENT 6<br>1015.859QFT   94.37M <sup>2</sup> |                 | APARTMENT 1<br>1080.5SQFT   100.38M <sup>2</sup> |                 | APARTMENT 2<br>834.86SQFT   77.51M <sup>2</sup> |                 | APARTMENT 3<br>1094.18SQFT   101.65M <sup>2</sup> |                 | APARTMENT 7<br>1104.19SQFT   102.58M² |                 | APARTMENT 8 1015.85SQFT   94.37M <sup>2</sup> |                 |
|----------------------------------------------------------------------------------------------------------------------------------------------------------------------------------------------------------------------------------------------------------------------------------------------------------------------------------------------------------------------------------------------------------------------------------------------------------------------|-----------------|-----|---------------------------------------------------|-----------------|---------------------------------------------------------------------------------------------------------------------------------------------------------------------------------------------------------------------------------------------------------------------------------------------------------------------------------------------------------------------------------------------------------------------------------------------------------------------|-----------------|--------------------------------------------------|-----------------|--------------------------------------------------|-----------------|-------------------------------------------------|-----------------|---------------------------------------------------|-----------------|---------------------------------------|-----------------|-----------------------------------------------|-----------------|
| BEDROOM 1                                                                                                                                                                                                                                                                                                                                                                                                                                                            | 3750MM X 2965MM | KI  | ITCHEN                                            | 3067MM X 3131MM | KITCHEN                                                                                                                                                                                                                                                                                                                                                                                                                                                             | 3183MM X 3303MM | KITCHEN/ LIVING                                  | 6354MM X 7558MM | KITCHEN /DINING                                  | 4726MM X 4921MM | KITCHEN /LIVING                                 | 4017MM X 8572MM | KITCHEN                                           | 3067MM X 3131MM | KITCHEN                               | 3183MM X 3303MM | KITCHEN/LIVING                                | 6354MM X 7558MM |
| EN SUITE                                                                                                                                                                                                                                                                                                                                                                                                                                                             | 2273MM X 1500MM | Ll' | IVING                                             | 4397MM X 6536MM | LIVING                                                                                                                                                                                                                                                                                                                                                                                                                                                              | 4540MM X 6208MM | BEDROOM 1                                        | 4471MM X 4818MM | LIVING                                           | 4595MM X 3575MM | DINING                                          | 2304MM X 2588MM | LIVING                                            | 4397MM X 6536MM | LIVING                                | 4540MM X 6208MM | BEDROOM 1                                     | 4471MM X 4818MM |
| BEDROOM 2                                                                                                                                                                                                                                                                                                                                                                                                                                                            | 4580MM X 2377MM | ВІ  | EDROOM 1                                          | 3253MM X 3808MM | BEDROOM 1                                                                                                                                                                                                                                                                                                                                                                                                                                                           | 3245MM X 3682MM | EN SUITE                                         | 3093MM X 1700MM | BALCONY                                          | 5810MM X 1771MM | BEDROOM 1                                       | 3063MM X 2478MM | BEDROOM 1                                         | 3216MM X 3808MM | BEDROOM 1                             | 3253MM X 3682MM | EN SUITE                                      | 3093MM X 1700MM |
| BEDROOM 3                                                                                                                                                                                                                                                                                                                                                                                                                                                            | 3468MM X 2256MM | Ef  | N SUITE                                           | 1500MM X 2635MM | EN SUITE                                                                                                                                                                                                                                                                                                                                                                                                                                                            | 1500MM X 2629MM | BEDROOM 2                                        | 3897MM X 4457MM |                                                  |                 | BEDROOM 2                                       | 3063MM X 2699MM | EN SUITE                                          | 1500MM X 2635MM | EN SUITE                              | 1500MM X 2629MM | BEDROOM 2                                     | 3897MM X 4457MM |
| BATHROOM                                                                                                                                                                                                                                                                                                                                                                                                                                                             | 3476MM X 2120MM | В   | EDROOM 2                                          | 3199MM X 4262MM | BEDROOM 2                                                                                                                                                                                                                                                                                                                                                                                                                                                           | 3253MM X 3232MM | BATHROOM                                         | 2200MM X 3051MM |                                                  |                 | BATHROOM                                        | 3375MM X 1829MM | BEDROOM 2                                         | 3199M X 4262MM  | BEDROOM 2                             | 3183MM X 4681MM | BATHROOM                                      | 2200MM X 3051MM |
| PRIVATE PATIO                                                                                                                                                                                                                                                                                                                                                                                                                                                        | 4870MM X 2000MM | В   | EDROOM 3                                          | 2688MM X 3232MM | BEDROOM 3                                                                                                                                                                                                                                                                                                                                                                                                                                                           | 3183MM X 4681MM | PRIVATE PATIO                                    | 5300MM X 5600MM |                                                  |                 | BALCONY                                         | 1500MM X 3873MM | BEDROOM 3                                         | 2688MM X 3629MM | BEDROOM 3                             | 3253MM X 3232MM | BALCONY                                       | 4214MM X 1750MM |
|                                                                                                                                                                                                                                                                                                                                                                                                                                                                      |                 | В   | ATHROOM                                           | 2092MM X 2322MM | BATHROOM                                                                                                                                                                                                                                                                                                                                                                                                                                                            | 2115MM X 2441MM |                                                  |                 |                                                  |                 |                                                 |                 | BATHROOM                                          | 2092MM X 2322MM | BATHROOM                              | 2115MM X 2441MM |                                               |                 |
|                                                                                                                                                                                                                                                                                                                                                                                                                                                                      |                 | PI  | RIVATE PATIO                                      | 7400MM X 2670MM | PRIVATE PATIO                                                                                                                                                                                                                                                                                                                                                                                                                                                       | 7400MM X 2670MM |                                                  |                 |                                                  |                 |                                                 |                 | BALCONY                                           | 3913MM X 1750MM | BALCONY                               | 3913MM X 1750MM |                                               |                 |
| Marine Drive LTD have made every effort to accurately represent the Perrantide floorplans, site plan and room dimensions as they have been designed. However, please note that floorplans show approximate measurements only. Exact layout, sizes and measurements may vary.  The dimensions are not intended to be used for carpet sizes, appliance sizes or items of furniture. Floorplans have been sized to fit the page, as a result this plan is not to scale. |                 |     |                                                   |                 | Marine Drive LTD have made every effort to accurately represent the Perrantide floorplans, site plan and room dimensions as they have been designed. However, please note that floorplans show approximate measurements only. Exact layout, sizes and measurements may vary. The dimensions are not intended to be used for carpet sizes, appliance sizes or items of furniture. Floorplans have been sized to fit the page, as a result this plan is not to scale. |                 |                                                  |                 |                                                  |                 | First Floor 191                                 |                 |                                                   |                 |                                       |                 |                                               |                 |