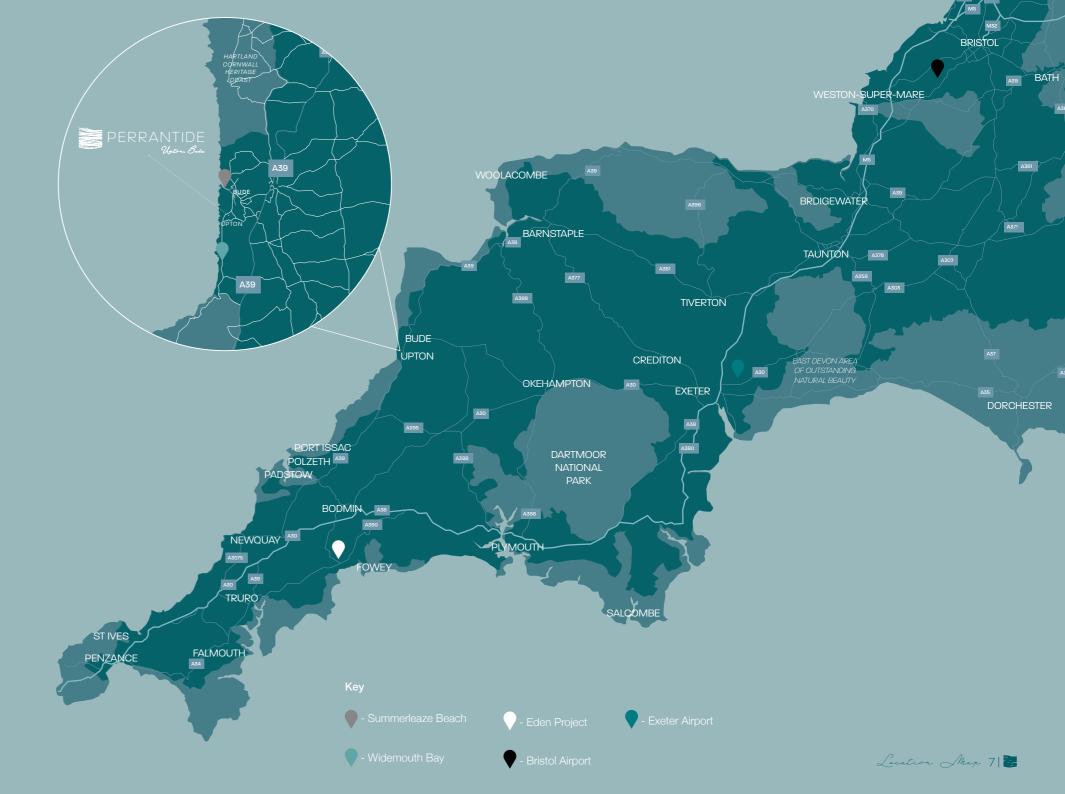

### By road

Bude is roughly an hour's journey by road from the three major cities of the local region. Exeter with its cathedral, the naval town of Plymouth, and the busy town of Truro are all roughly 1 hour 20 minutes away by car.

### Bv rail

The regular London to Penzance train calls at Exeter St Davids. Plymouth and Barnstaple also both have train stations serving the local area.

### Bv air

The nearest airports to Bude are Newquay and Exeter, both of which are around an hour away by road.

### Fistral Beach

1 hr 16 mins (46.5 miles)

### Eden Project

1 hr 3 mins (37.9 miles)

### Widemouth Bay 9 mins (3 miles)

Crooklets Beach

9 mins (2.1 miles)

Northcott Mouth Beach

### 4 mins (1 mile)

 Summerleaze Beach 2 mins (0.6 miles)

Places to visit

Perrantide makes the perfect base from which to discover all of what Devon and Cornwall have to offer.