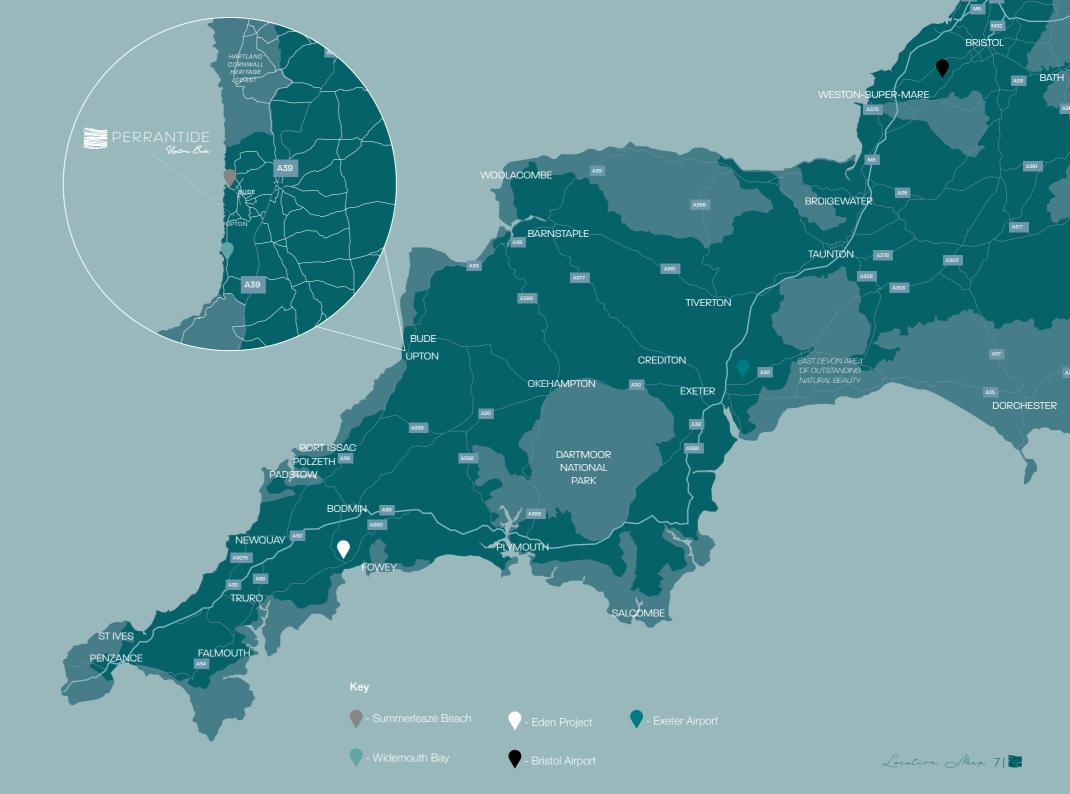

# By road

Bude is roughly an hour's journey by road from the three major cities of the local region. Exeter with its cathedral, the naval town of Plymouth, and the busy town of Truro are all roughly 1 hour 20 minutes away by car.

## Bv rail

The regular London to Penzance train calls at Exeter St Davids. Plymouth and Barnstaple also both have train stations serving the local area.

## Bv air

The nearest airports to Bude are Newguay and Exeter, both of which are around an hour away by road.

Places to visit

Perrantide makes the perfect base from which to discover all of what Devon and Cornwall have to offer.