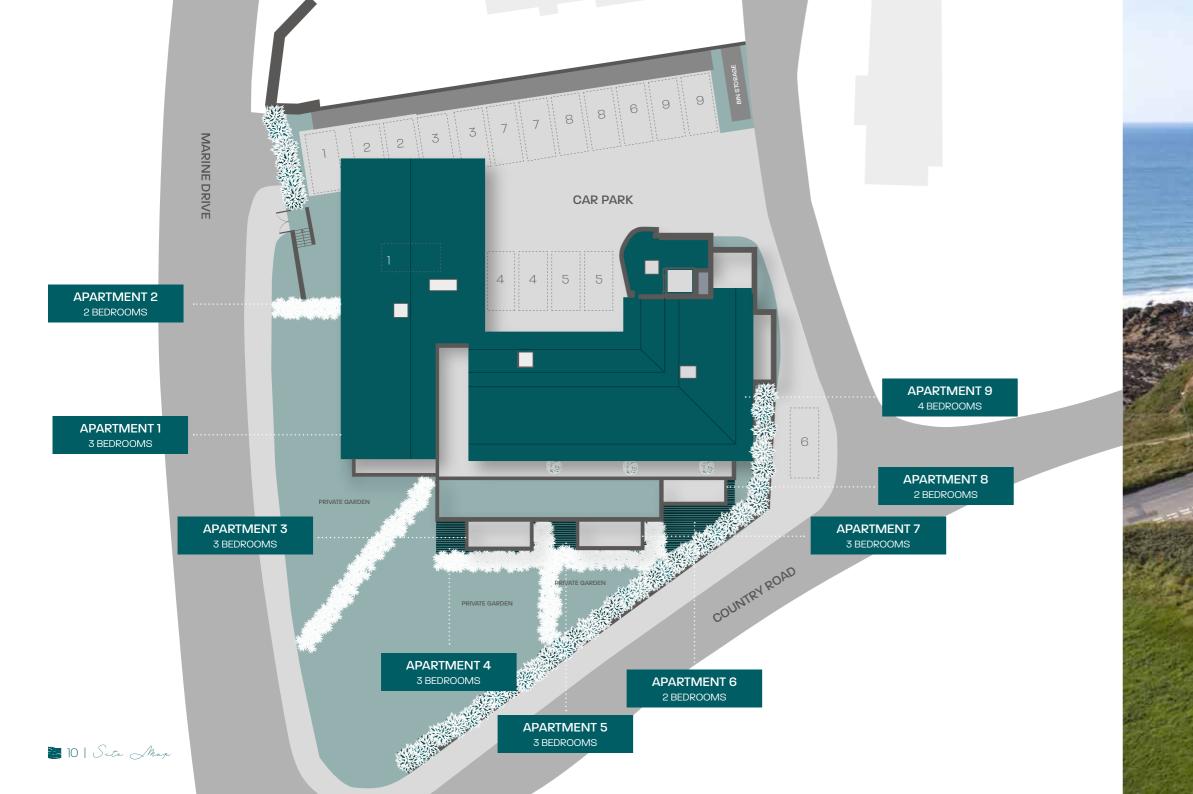

# GROUND FLOOR DIMENSIONS

| <b>APARTMENT 1</b><br>1080.5SQFT   100.38M <sup>2</sup> |                 | APARTMENT 4<br>1076.86SQFT   100.04M <sup>2</sup> |                 | APARTMENT 5<br>1104.19SQFT   102.58M <sup>2</sup> |                 | <b>APARTMENT 6</b><br>1015.85SQFT   94.37M <sup>2</sup> |                 | <b>APARTMENT 1</b><br>1080.5SQFT   100.38M <sup>2</sup> |                 | APARTMENT 2<br>834.86SQFT   77.51M <sup>2</sup> |                 | <b>APARTMENT 3</b><br>1094.18SQFT   101.65M <sup>2</sup> |                 | <b>APARTMENT 7</b><br>1104.19SQFT   102.58M <sup>2</sup> |                 | <b>APARTMENT 8</b><br>1015.85SQFT   94.37M <sup>2</sup> |                 |
|---------------------------------------------------------|-----------------|---------------------------------------------------|-----------------|---------------------------------------------------|-----------------|---------------------------------------------------------|-----------------|---------------------------------------------------------|-----------------|-------------------------------------------------|-----------------|----------------------------------------------------------|-----------------|----------------------------------------------------------|-----------------|---------------------------------------------------------|-----------------|
| BEDROOM 1                                               | 3750MM X 2965MM | KITCHEN                                           | 3067MM X 3131MM | KITCHEN                                           | 3183MM X 3303MM | KITCHEN/ LIVING                                         | 6354MM X 7558MM | KITCHEN /DINING                                         | 4726MM X 4921MM | KITCHEN /LIVING                                 | 4017MM X 8572MM | KITCHEN                                                  | 3067MM X 3131MM | KITCHEN                                                  | 3183MM X 3303MM | KITCHEN/LIVING                                          | 6354MM X 7558MM |
| EN SUITE                                                | 2273MM X 1500MM | LIVING                                            | 4397MM X 5406MM | LIVING                                            | 4540MM X 5234MM | BEDROOM 1                                               | 4471MM X 4818MM | LIVING                                                  | 4595MM X 3575MM | DINING                                          | 2304MM X 2588MM | LIVING                                                   | 4397MM X 5406MM | LIVING                                                   | 4540MM X 5234MM | BEDROOM 1                                               | 4471MM X 4818MM |
| BEDROOM 2                                               | 4580MM X 2377MM | BEDROOM 1                                         | 3253MM X 3802MM | BEDROOM 1                                         | 3245MM X 3802MM | EN SUITE                                                | 3093MM X 1700MM | BALCONY                                                 | 5810MM X 1771MM | BEDROOM 1                                       | 3063MM X 2478MM | BEDROOM 1                                                | 3216MM X 3802MM | BEDROOM 1                                                | 3253MM X 3802MM | EN SUITE                                                | 3093MM X 1700MM |
| BEDROOM 3                                               | 3468MM X 2256MM | EN SUITE                                          | 1500MM X 2635MM | EN SUITE                                          | 1500MM X 2629MM | BEDROOM 2                                               | 3897MM X 4457MM |                                                         |                 | BEDROOM 2                                       | 3063MM X 2699MM | EN SUITE                                                 | 1500MM X 2635MM | EN SUITE                                                 | 1500MM X 2629MM | BEDROOM 2                                               | 3897MM X 4457MM |
| BATHROOM                                                | 3476MM X 2120MM | BEDROOM 2                                         | 3199MM X 4262MM | BEDROOM 2                                         | 3253MM X 3232MM | BATHROOM                                                | 2200MM X 3051MM |                                                         |                 | BATHROOM                                        | 3375MM X 1829MM | BEDROOM 2                                                | 3199M X 4262MM  | BEDROOM 2                                                | 3183MM X 4681MM | BATHROOM                                                | 2200MM X 3051MM |
| PRIVATE PATIO                                           | 4870MM X 2000MM | BEDROOM 3                                         | 2688MM X 3232MM | BEDROOM 3                                         | 3183MM X 4681MM | PRIVATE PATIO                                           | 5300MM X 5600MM |                                                         |                 | BALCONY                                         | 1500MM X 3873MM | BEDROOM 3                                                | 2688MM X 3629MM | BEDROOM 3                                                | 3253MM X 3232MM | BALCONY                                                 | 4214MM X 1750MM |
|                                                         |                 | BATHROOM                                          | 3215MM X 2328MM | BATHROOM                                          | 3253MM X 2298MM |                                                         |                 |                                                         |                 |                                                 |                 | BATHROOM                                                 | 3215MM X 2328MM | BATHROOM                                                 | 3253MM X 2298MM |                                                         |                 |
|                                                         |                 | PRIVATE PATIO                                     | 7400MM X 2670MM | PRIVATE PATIO                                     | 7400MM X 2670MM |                                                         |                 |                                                         |                 |                                                 |                 | BALCONY                                                  | 3913MM X 1750MM | BALCONY                                                  | 3913MM X 1750MM |                                                         |                 |