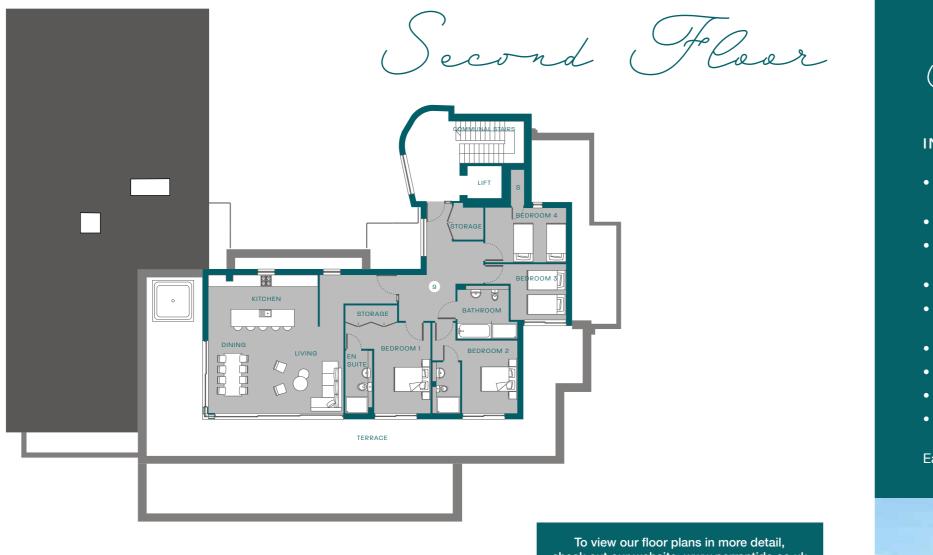

# PENTHOUSE DIMENSIONS

check out our website; www.perrantide.co.uk

| <b>PENTHOUSE</b><br>1605.39SQFT   149.14M <sup>2</sup> |                 |                 |           |                  |  |  |  |
|--------------------------------------------------------|-----------------|-----------------|-----------|------------------|--|--|--|
|                                                        | KITCHEN /LIVING | 7008MM X 7172MM | BEDROOM 3 | 4165MM X 2882MM  |  |  |  |
|                                                        | BEDROOM 1       | 4396MM X 4675MM | BEDROOM 4 | 4165MM X 2855MM  |  |  |  |
|                                                        | EN SUITE        | 1380MM X 3248MM | BATHROOM  | 2660MM X 2727MM  |  |  |  |
|                                                        | BEDROOM 2       | 4404MM X 3771MM | TERRACE   | 21230MM X 9208MM |  |  |  |
|                                                        | EN SUITE        | 1462MM X 2648MM |           |                  |  |  |  |

Marine Drive LTD have made every effort to accurately represent the Perantide floorplans, site plan and room dimensions as they have been designed. However, please note that floorplans show approximate measurements only. Exact layout, sizes and measurements may vary. The dimensions are not intended to be used for carpet sizes, appliance sizes or items of furniture. Floorplans have been sized to fit the page, as a result this plan is not to scale.