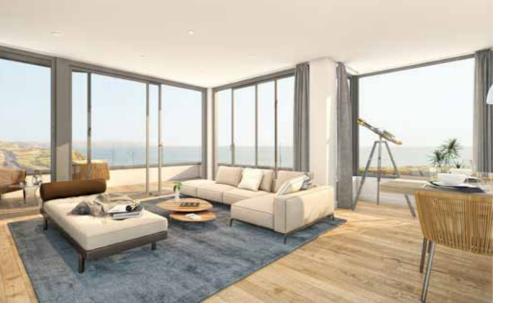

The well-lit spaces themselves offer immediate access to each property's private sea view terrace, creating a spacious, airy feel as well as opportunities for entertaining.

With digital and satellite connection points and super fast fibre broadband – the building is wired for CAT6 – as standard, the living spaces of these apartments are the ultimate in modern convenience.

You'll have that low energy dimmable mood lighting throughout here too, making it easy to achieve a warm and cosy feeling or lively brightness as desired.

Outdoor Spaces

Perrantide's southerly aspect and elevated position mean the balconies, private terraces and private patios offered by every apartment reward you with far-reaching coast and country views.