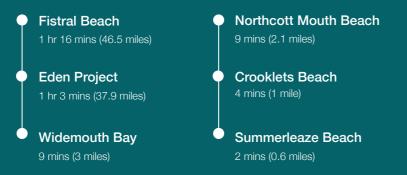

You also have a surfeit of local beaches. As well as Crooklets and Summerleaze right on your doorstep, the Blue Flag Widemouth Bay is one of the most popular with both surfers and families. It turns into exciting rock pools at low tide. Or, if you like your beaches to have pebbles as well as sand, Northcott Mouth with its famous shipwreck is Port Isaac. You really are spoiled for choice for charm in the local area. only a mile north of Bude.