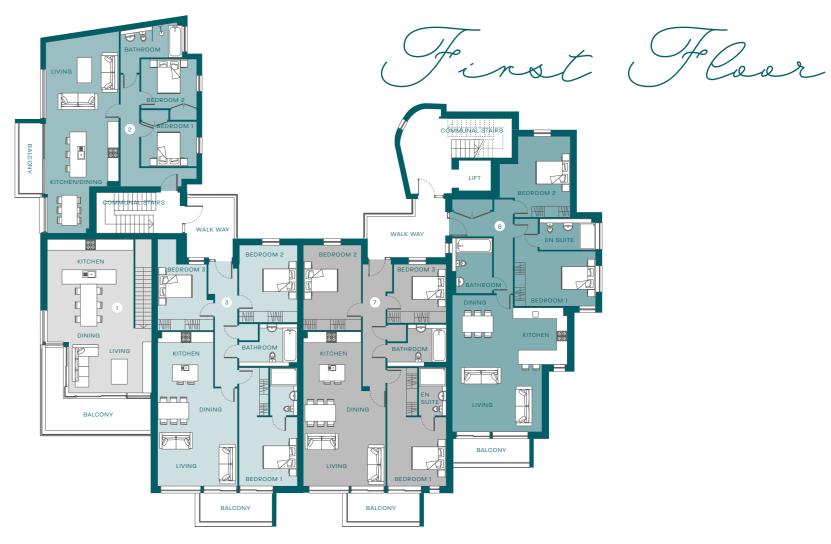

# FIRST FLOOR DIMENSIONS

Marine Drive LTD have made every effort to accurately represent the Perrantide floorplans, site plan and room dimensions as they have been designed. However, please note that floorplans show approximate measurements only. Exact layout, sizes and measurements may vary. The dimensions are not intended to be used for carpet sizes, appliance sizes or items of furniture. Floorplans have been sized to fit the page, as a result this plan is not to scale.