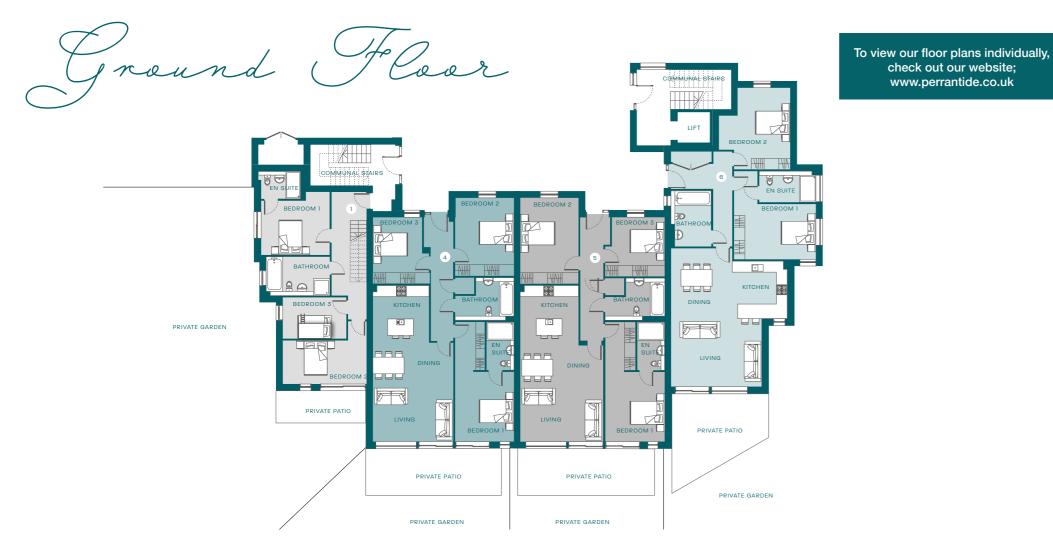

# GROUND FLOOR DIMENSIONS

| <b>APARTMENT 1</b><br>1080.5SQFT   100.38M <sup>2</sup> |                 | APARTMENT 4<br>1076.86SQFT   100.04M <sup>2</sup> |                 | APARTMENT 5<br>1104.19SQFT   102.58M <sup>2</sup> |                 | <b>APARTMENT 6</b><br>1015.85SQFT   94.37M <sup>2</sup> |                 | <b>APARTMENT 1</b><br>1080.5SQFT   100.38M <sup>2</sup> |                 | APARTMENT 2<br>834.86SQFT   77.51M <sup>2</sup> |                 | <b>APARTMENT 3</b><br>1094.18SQFT   101.65M <sup>2</sup> |                 | <b>APARTMENT 7</b><br>1104.19SQFT   102.58M <sup>2</sup> |                 | <b>APARTMENT 8</b><br>1015.85SQFT   94.37M <sup>2</sup> |                 |
|---------------------------------------------------------|-----------------|---------------------------------------------------|-----------------|---------------------------------------------------|-----------------|---------------------------------------------------------|-----------------|---------------------------------------------------------|-----------------|-------------------------------------------------|-----------------|----------------------------------------------------------|-----------------|----------------------------------------------------------|-----------------|---------------------------------------------------------|-----------------|
| BEDROOM 1                                               | 3750MM X 2965MM | KITCHEN                                           | 3067MM X 3131MM | KITCHEN                                           | 3183MM X 3303MM | KITCHEN/ LIVING                                         | 6354MM X 7558MM | KITCHEN /DINING                                         | 4726MM X 4921MM | KITCHEN /LIVING                                 | 4017MM X 8572MM | KITCHEN                                                  | 3067MM X 3131MM | KITCHEN                                                  | 3183MM X 3303MM | KITCHEN/LIVING                                          | 6354MM X 7558MM |
| EN SUITE                                                | 2273MM X 1500MM | LIVING                                            | 4397MM X 5406MM | LIVING                                            | 4540MM X 5234MM | BEDROOM 1                                               | 4471MM X 4818MM | LIVING                                                  | 4595MM X 3575MM | DINING                                          | 2304MM X 2588MM | LIVING                                                   | 4397MM X 5406MM | LIVING                                                   | 4540MM X 5234MM | BEDROOM 1                                               | 4471MM X 4818MM |
| BEDROOM 2                                               | 4580MM X 2377MM | BEDROOM 1                                         | 3253MM X 3802MM | BEDROOM 1                                         | 3245MM X 3802MM | EN SUITE                                                | 3093MM X 1700MM | BALCONY                                                 | 5810MM X 1771MM | BEDROOM 1                                       | 3063MM X 2478MM | BEDROOM 1                                                | 3216MM X 3802MM | BEDROOM 1                                                | 3253MM X 3802MM | EN SUITE                                                | 3093MM X 1700MM |
| BEDROOM 3                                               | 3468MM X 2256MM | EN SUITE                                          | 1500MM X 2635MM | EN SUITE                                          | 1500MM X 2629MM | BEDROOM 2                                               | 3897MM X 4457MM |                                                         |                 | BEDROOM 2                                       | 3063MM X 2699MM | EN SUITE                                                 | 1500MM X 2635MM | EN SUITE                                                 | 1500MM X 2629MM | BEDROOM 2                                               | 3897MM X 4457MM |
| BATHROOM                                                | 3476MM X 2120MM | BEDROOM 2                                         | 3199MM X 4262MM | BEDROOM 2                                         | 3253MM X 3232MM | BATHROOM                                                | 2200MM X 3051MM |                                                         |                 | BATHROOM                                        | 3375MM X 1829MM | BEDROOM 2                                                | 3199M X 4262MM  | BEDROOM 2                                                | 3183MM X 4681MM | BATHROOM                                                | 2200MM X 3051MM |
| PRIVATE PATIO                                           | 4870MM X 2000MM | BEDROOM 3                                         | 2688MM X 3232MM | BEDROOM 3                                         | 3183MM X 4681MM | PRIVATE PATIO                                           | 5300MM X 5600MM |                                                         |                 | BALCONY                                         | 1500MM X 3873MM | BEDROOM 3                                                | 2688MM X 3629MM | BEDROOM 3                                                | 3253MM X 3232MM | BALCONY                                                 | 4214MM X 1750MM |
|                                                         |                 | BATHROOM                                          | 3215MM X 2328MM | BATHROOM                                          | 3253MM X 2298MM |                                                         |                 |                                                         |                 |                                                 |                 | BATHROOM                                                 | 3215MM X 2328MM | BATHROOM                                                 | 3253MM X 2298MM |                                                         |                 |
|                                                         |                 | PRIVATE PATIO                                     | 7400MM X 2670MM | PRIVATE PATIO                                     | 7400MM X 2670MM |                                                         |                 |                                                         |                 |                                                 |                 | BALCONY                                                  | 3913MM X 1750MM | BALCONY                                                  | 3913MM X 1750MM |                                                         |                 |

Marine Drive LTD have made every effort to accurately represent the Perrantide floorplans, site plan and room dimensions as they have been designed. However, please note that floorplans show approximate measurements only. Exact layout, sizes and measurements may vary. The dimensions are not intended to be used for carpet sizes, appliance sizes or items of furniture. Floorplans have been sized to fit the page, as a result this plan is not to scale.